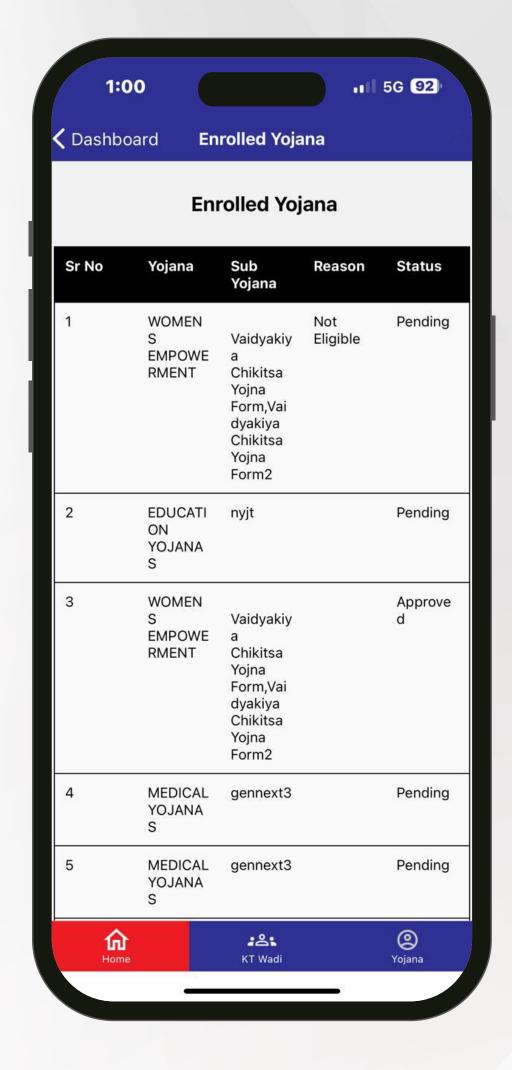

#### 6. YOJANA STATUS

Check the status of enrolled Yojanas through the dashboard.

Contact Us

87934 04136

022 - 3564 7076

Email Us

sgdss1983@gmail.com info@gohilwadsangh.org

Download Our SGDSS App