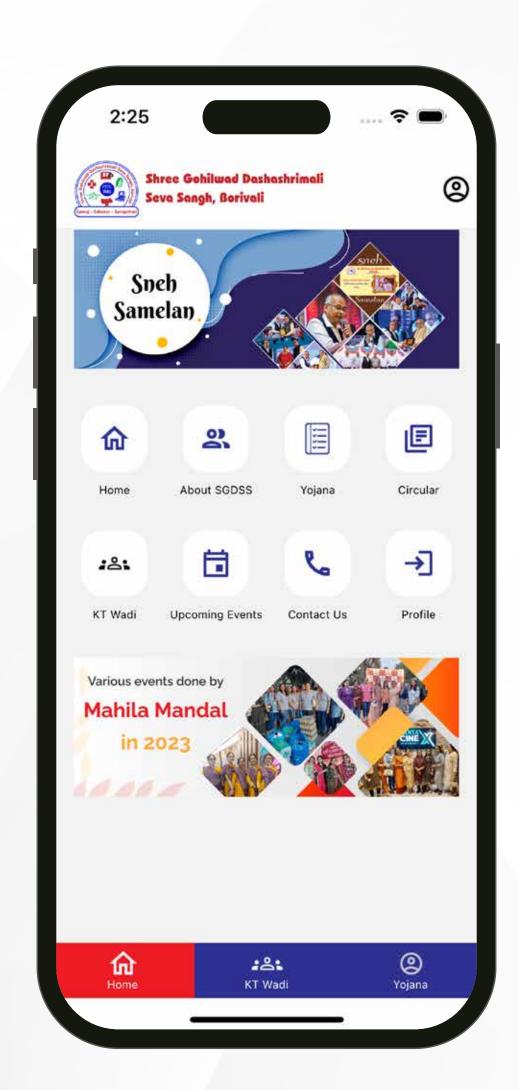

# Steps for Member Login



### 1. MEMBER LOGIN

Secured login functionality through registered Email Id & Mobile No.



#### 4. K T WADI

View KT Wadi details on this page.



## 2. VIEW HOMEPAGE

Navigate to the homepage, access tab for more information.



#### 5. ENROLL YOJANA

Enroll in Yojana programs or initiatives through the platform.



## 3. MEMBERS DASHBOARD

Access a personalized dashboard and edit details for your family members.



#### 6. YOJANA STATUS

Check the status of enrolled Yojanas through the dashboard.









Contact Us

87934 04136

022 - 3564 7076

Email Us

sgdss1983@gmail.com info@gohilwadsangh.org

Download Our SGDSS App