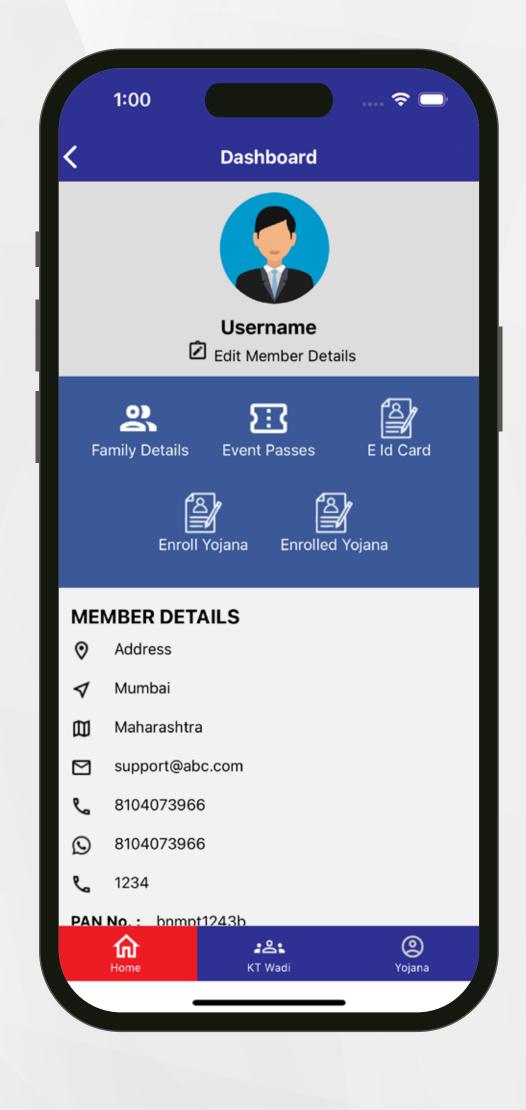

## 3. MEMBERS DASHBOARD

Access a personalized dashboard and edit details for your family members.