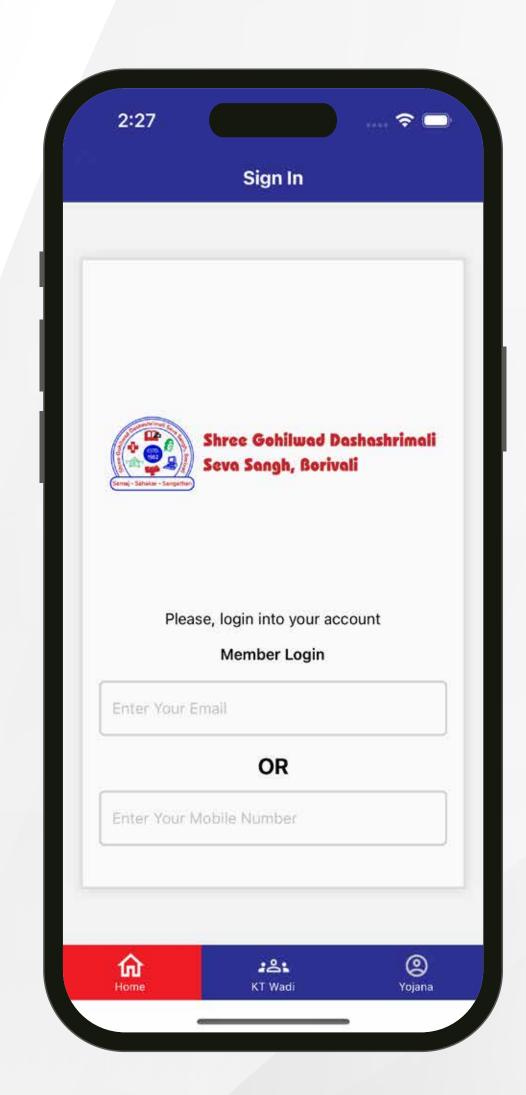

### 1. MEMBER LOGIN

Secured login functionality through registered Email Id & Mobile No.