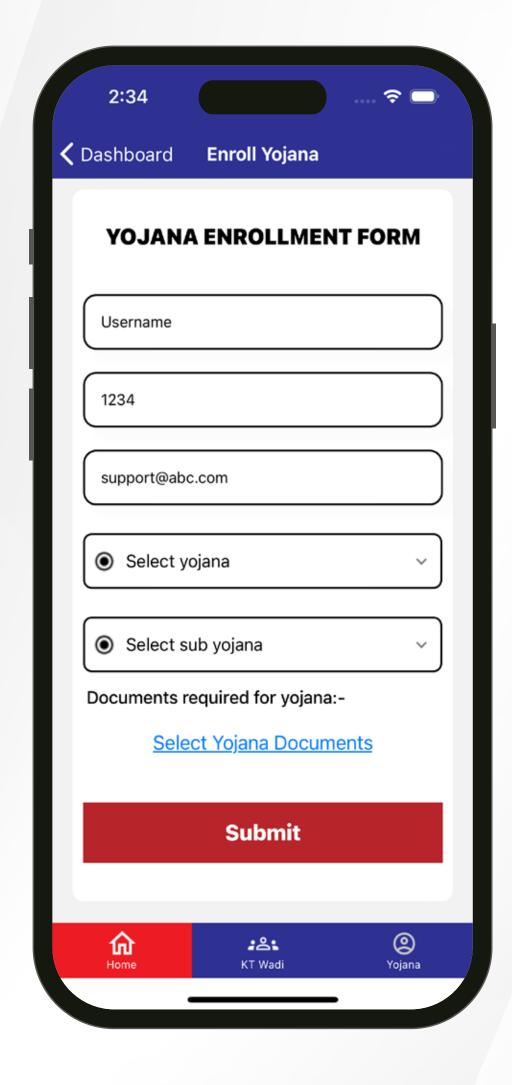

#### 5. ENROLL YOJANA

Enroll in Yojana programs or initiatives through the platform.