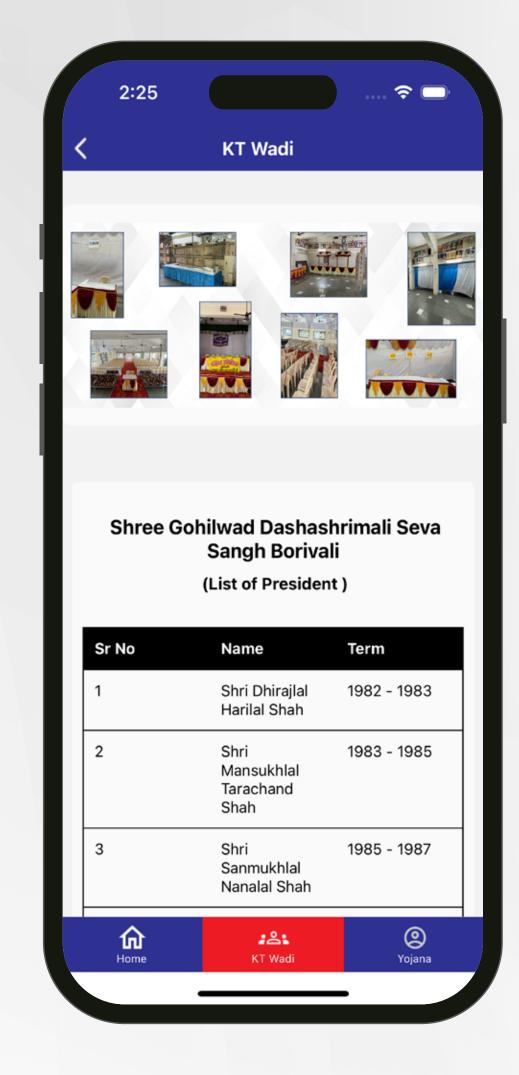

# Steps for Member Login



### 1. MEMBER LOGIN

Secured login functionality through registered Email Id & Mobile No.



#### 4. K T WADI

View KT Wadi details on this page.



## 2. VIEW HOMEPAGE

Navigate to the homepage, access tab for more information.



#### 5. ENROLL YOJANA

Enroll in Yojana programs or initiatives through the platform.



## 3. MEMBERS DASHBOARD

Access a personalized dashboard and edit details for your family members.



#### 6. YOJANA STATUS

Check the status of enrolled Yojanas through the dashboard.









Contact Us

87934 04136

022 - 3564 7076

Email Us

sgdss1983@gmail.com info@gohilwadsangh.org

Download Our SGDSS App